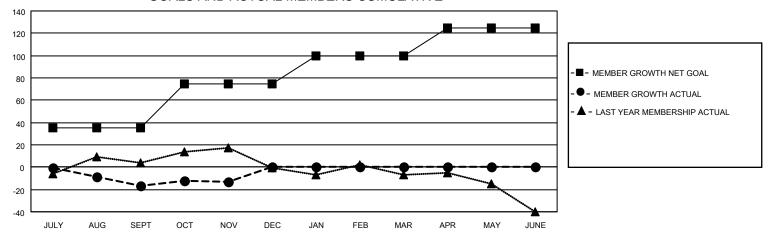

## District 201V5

| Clubs         |               |             |               | Members               |                        |                         |                                                    |  |
|---------------|---------------|-------------|---------------|-----------------------|------------------------|-------------------------|----------------------------------------------------|--|
|               | RESULTS FOR   | R 2020-2021 |               | RESULTS FOR 2020-2021 |                        |                         |                                                    |  |
| QUARTER       | NEW CLUB GOAL | NEW CLUBS   | DROPPED CLUBS | QUARTER MEMI          | BER GROWTH NET<br>GOAL | MEMBER GROWTH<br>ACTUAL | DROPPED<br>MEMBERS ACTUAL<br>(including transfers) |  |
| JULY/AUG/SEPT | 0             | 0           | 0             | JULY/AUG/SEPT         | 35                     | 20                      | 33                                                 |  |
| OCT/NOV/DEC   | 1             | 0           | 0             | OCT/NOV/DEC           | 40                     | 30                      | 17                                                 |  |
| JAN/FEB/MAR   | 0             | 0           | 0             | JAN/FEB/MAR           | 25                     | 0                       | 0                                                  |  |
| APR/MAY/JUNE  | 0             | 0           | 0             | APR/MAY/JUNE          | 25                     | 0                       | 0                                                  |  |

#### GOALS AND ACTUAL MEMBERS CUMULATIVE

| DROPPED CLUBS: 0 |    | 16 CLUBS OF 65 ADDED 1 OR MORE<br>NEW MEMBERS | GENDER DISTRIBUTION  MALE 786 (63.64%) |                                         |     |
|------------------|----|-----------------------------------------------|----------------------------------------|-----------------------------------------|-----|
| DROPPED MEMBERS  |    |                                               | FEMALE                                 | 449 (36.36%)                            |     |
| DECEASED         | 4  | CLICK HERE FOR CUMULATIVE                     | TOTAL FAMILY UNIT MEMBERS              |                                         | 149 |
| CLUB CANCELLED   | 0  | MEMBERSHIP DATA                               |                                        | 2 2 2 2 2 2 2 2 2 2 2 2 2 2 2 2 2 2 2 2 | 77  |
| OTHER            | 46 |                                               | FAMILY MEMBERS                         | S PAYING HALF                           | ''  |
| TOTAL            | 50 |                                               |                                        |                                         |     |